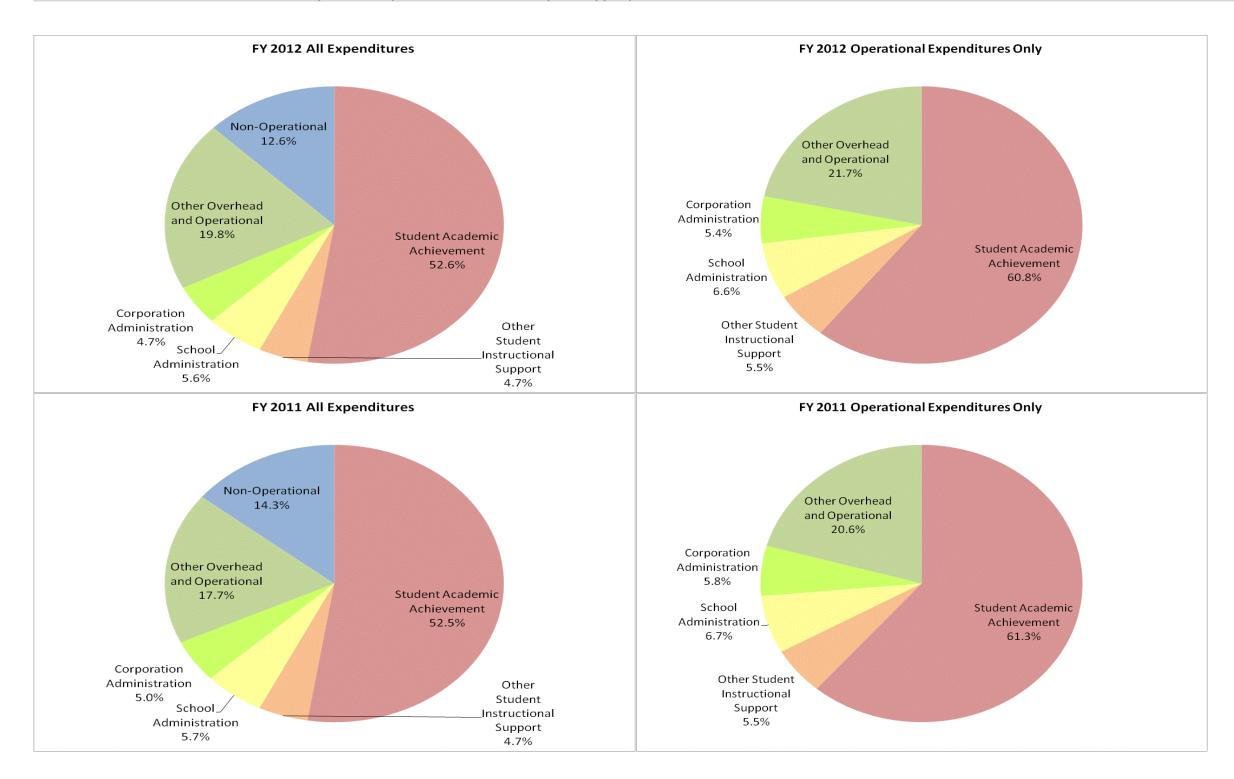

## **Liberty-Perry Com School Corp (1895)**

|                                | FY06 % of Total |       | FY09 % of Total |       | FY11 % of Total |       | FY12 % of Total |       |
|--------------------------------|-----------------|-------|-----------------|-------|-----------------|-------|-----------------|-------|
| Student Instructional Category | FY 2006         | Exp   | FY 2009         | Exp   | FY 2011         | Exp   | FY 2012         | Exp   |
| Student Academic Achievement   | \$5,543,523     | 53.1% | \$5,776,281     | 51.0% | \$5,329,516     | 52.5% | \$5,609,755     | 52.6% |
| Student Instructional Support  | \$996,395       | 9.5%  | \$1,170,167     | 10.3% | \$1,063,166     | 10.5% | \$1,101,798     | 10.3% |
| Overhead and Operational       | \$2,388,729     | 22.9% | \$2,357,377     | 20.8% | \$2,303,375     | 22.7% | \$2,614,062     | 24.5% |
| Nonoperational                 | \$1,513,608     | 14.5% | \$2,028,416     | 17.9% | \$1,447,437     | 14.3% | \$1,349,189     | 12.6% |
| Grand Total                    | \$10,442,254    |       | \$11,332,241    |       | \$10,143,494    |       | \$10,674,804    |       |